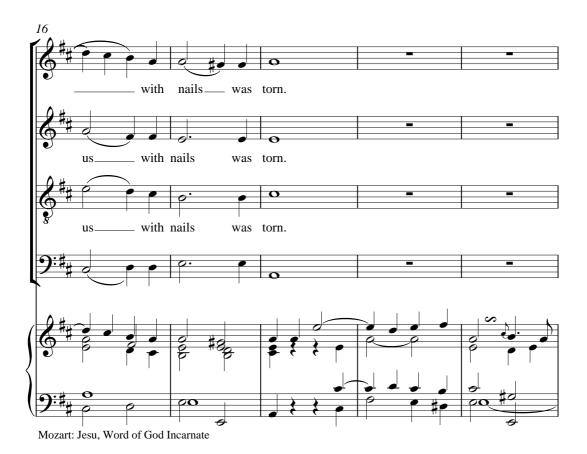

## Jesu, Word of God Incarnate

Mozart: Jesu, Word of God Incarnate

Do your church's or school's copies of this anthem look like they might be original first edition copies, a little worn and faded, filled with pencil marks, erasures, and torn pages? Then go ahead and make all the new, clean copies of this music that you want. Better yet, go to our website and download a nice, new, fresh original at no cost. And while you're there, look at the other music for choir, keyboard, children, youth, handbells, and congregational singing that's there. Go to http://www.umcworship.org and click on Music>Music Downloads. All of the music on our website is accessible there.