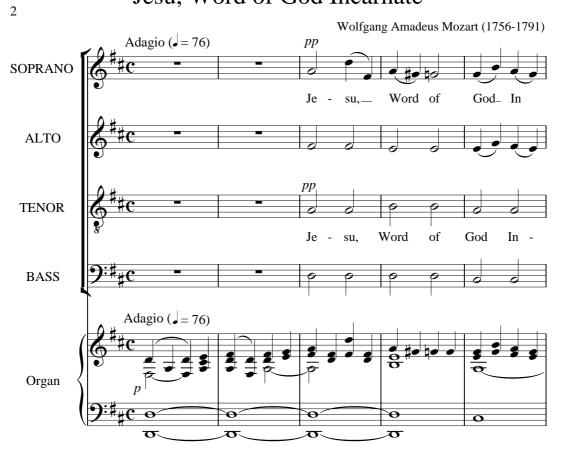

## Jesu, Word of God Incarnate

(Ave Verum)

SATB Choir with Accompaniment

## Wolfgang Amadeus Mozart (1756-1791)

Published by The General Board of Discipleship of The United Methodist Church, PO Box 340003, Nashville, Tennessee 37203-0003. Telephone (615) 340-7070. Website: http://www.umcworship.org. Email: WorshipCenter@gbod.org